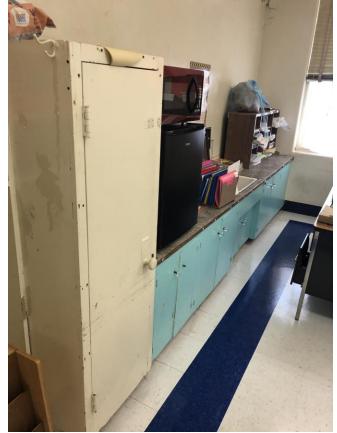

excellent education

# JPS Board of Trustees Bond Update March 1, 2022



#### **Presentation Overview**

- Construction Updates
- Projected Board Action Dates on Remaining Projects
- Bond Financial Report Update
- Ribbon Cutting Events



#### **Construction Updates**

- Dawson Elementary
- Johnson Elementary
- ➤ Lake Elementary
- Raines Elementary
- > Sykes Elementary
- Walton Elementary
- Cardozo Middle
- Kirksey Middle

# **Dawson Elementary**

Before



After





## **Johnson Elementary**

#### Structural Repairs









# Johnson Elementary

Before

Structural Repairs

After







## **Johnson Elementary**

Before

Structural Repairs

After





## Lake Elementary

#### Restroom Renovations





## Lake Elementary

#### Classroom Millwork

Before After







# **Raines Elementary**







# **Sykes Elementary**









## Walton Elementary

#### Restroom Renovations







#### Cardozo Middle

#### Drainage Improvements









# Kirksey Middle

#### Drainage Improvements









## **Projected Board Action Timeline**

| Month      | School /Major Projects                          |
|------------|-------------------------------------------------|
| March 2022 | Wells APAC Renovations Newell Field Renovations |
| April 2022 | Baseball and Softball Fields                    |





Amount expended is 62.9% which is up from 56% from the Dec 7, 2021 update.

Amount expended was incorrectly reported as 68.8% on the Feb 1, 2022 update.



#### Bond Financial Update as of March 1, 2022

| JACKSON PUBLIC SCHOOLS 2018 BOND FUND SCHEDULE OF BUDG