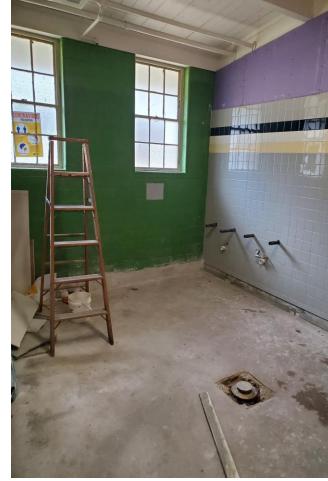

ustees Bond Update March 1, 2022



#### **Presentation Overview**

- Construction Updates
- Projected Board Action Dates on Remaining Projects
- Bond Financial Report Update
- Ribbon Cutting Events



#### **Construction Updates**

- Dawson Elementary
- Johnson Elementary
- ➤ Lake Elementary
- Raines Elementary
- > Sykes Elementary
- Walton Elementary
- Cardozo Middle
- Kirksey Middle

# **Dawson Elementary**

Before



After





## **Johnson Elementary**

#### Structural Repairs









# Johnson Elementary

Before

Structural Repairs

After







## **Johnson Elementary**

Before

Structural Repairs

After





## Lake Elementary

#### Restroom Renovations





## Lake Elementary

#### Classroom Millwork

Before After







# **Raines Elementary**







# **Sykes Elementary**









## Walton Elementary

#### Restroom Renovations







#### Cardozo Middle

#### Drainage Improvements









# Kirksey Middle

#### Drainage Improvements









## **Projected Board Action Timeline**

| Month      | School /Major Projects                          |
|------------|-------------------------------------------------|
| March 2022 | Wells APAC Renovations Newell Field Renovations |
| April 2022 | Baseball and Softball Fields                    |





Amount expended is 62.9% which is up from 56% from the Dec 7, 2021 update.

Amount expended was incorrectly reported as 68.8% on the Feb 1, 2022 update.



#### Bond Financial Update as of March 1, 2022

| JACKSON PUBLIC SCHOOLS 2018 BOND FUND SCHEDULE OF BUDGET BALANCES |               |              |              |