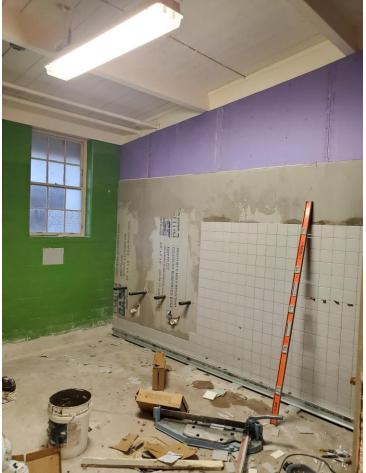

Trustees Bond Update March 1, 2022



#### **Presentation Overview**

- Construction Updates
- Projected Board Action Dates on Remaining Projects
- Bond Financial Report Update
- Ribbon Cutting Events



#### **Construction Updates**

- Dawson Elementary
- Johnson Elementary
- ➤ Lake Elementary
- Raines Elementary
- > Sykes Elementary
- Walton Elementary
- Cardozo Middle
- Kirksey Middle

# **Dawson Elementary**

Before



After





## **Johnson Elementary**

#### Structural Repairs









# Johnson Elementary

Before

Structural Repairs

After







## **Johnson Elementary**

Before

Structural Repairs

After





## Lake Elementary

#### Restroom Renovations





## Lake Elementary

#### Classroom Millwork

Before After







# **Raines Elementary**







# **Sykes Elementary**









## Walton Elementary

#### Restroom Renovations







#### Cardozo Middle

#### Drainage Improvements









# Kirksey Middle

#### Drainage Improvements









## **Projected Board Action Timeline**

| Month      | School /Major Projects                          |
|------------|-------------------------------------------------|
| March 2022 | Wells APAC Renovations Newell Field Renovations |
| April 2022 | Baseball and Softball Fields                    |





Amount expended is 62.9% which is up from 56% from the Dec 7, 2021 update.

Amount expended was incorrectly reported as 68.8% on the Feb 1, 2022 update.



#### Bond Financial Update as of March 1, 2022

| JACKSON PUBLIC SCHOOLS 2018 BOND FUND SCHEDULE OF BUDGET BALANCES |               |              |              |