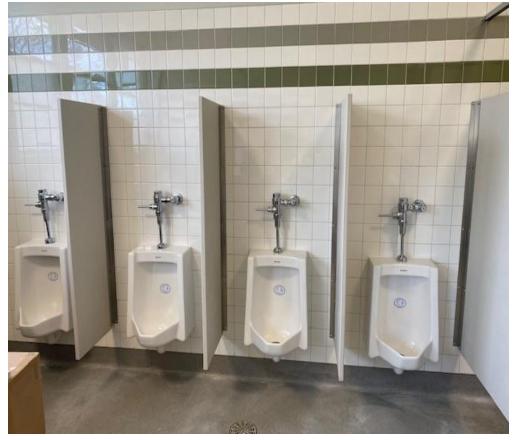

Overview**

- Construction Updates
- Projected Board Action Dates on Remaining Projects
- Bond Financial Report Update
- Ribbon Cutting Events



#### **Construction Updates**

- Dawson Elementary
- Johnson Elementary
- ➤ Lake Elementary
- Raines Elementary
- > Sykes Elementary
- Walton Elementary
- Cardozo Middle
- Kirksey Middle

# **Dawson Elementary**

Before



After





## **Johnson Elementary**

#### Structural Repairs









# Johnson Elementary

Before

Structural Repairs

After







## **Johnson Elementary**

Before

Structural Repairs

After





## Lake Elementary

#### Restroom Renovations





## Lake Elementary

#### Classroom Millwork

Before After







# **Raines Elementary**







# **Sykes Elementary**









## Walton Elementary

#### Restroom Renovations







#### Cardozo Middle

#### Drainage Improvements









# Kirksey Middle

#### Drainage Improvements









## **Projected Board Action Timeline**

| Month      | School /Major Projects                          |
|------------|-------------------------------------------------|
| March 2022 | Wells APAC Renovations Newell Field Renovations |
| April 2022 | Baseball and Softball Fields                    |





Amount expended is 62.9% which is up from 56% from the Dec 7, 2021 update.

Amount expended was incorrectly reported as 68.8% on the Feb 1, 2022 update.



#### Bond Financial Update as of March 1, 2022

| JACKSON PUBLIC SCHOOLS 2018 BOND FUND SCHEDULE OF BUDGET BALANCES |               |              |              |                |
|------------------------------------------