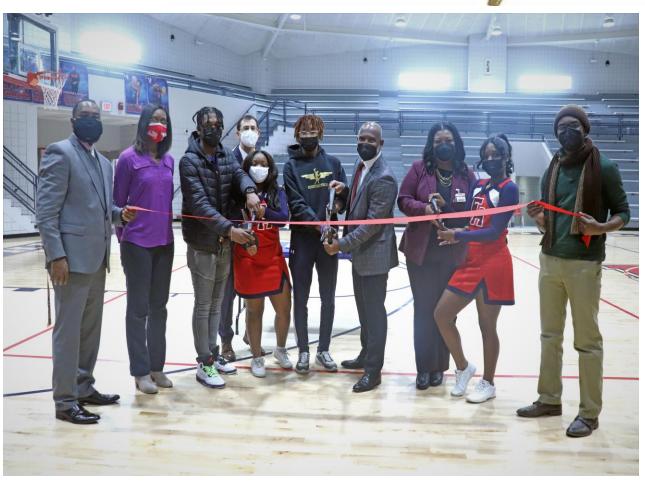

#### FOREST HILL HIGH SCHOOL Tuesday, February 8, 2022

Local Media Coverage

- WAPT Link
- WJTV Link

| School           | Date               |
|------------------|--------------------|
| Northwest Middle | Tuesday, March 8   |
| Green Elementary | Tuesday, March 22  |
| Callaway High    | Thursday, March 31 |