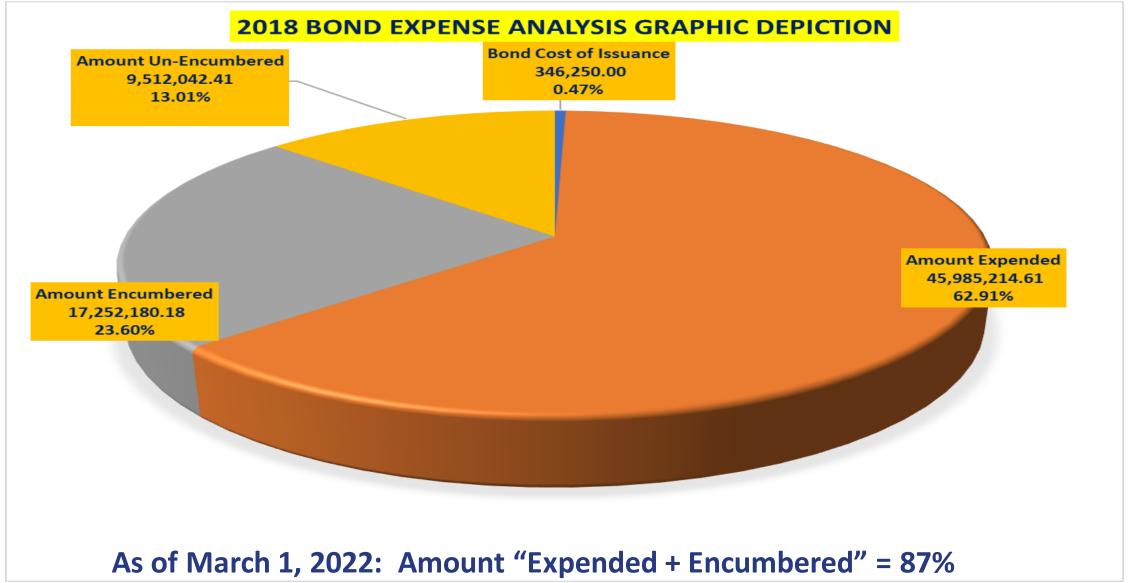

Amount expended is 62.9% which is up from 56% from the Dec 7, 2021 update.

Amount expended was incorrectly reported as 68.8% on the Feb 1, 2022 update.

#### Bond Financial Update as of March 1, 2022

| JACKSON PUBLIC SCHOOLS 2018 BOND FUND SCHEDULE OF BUDGET BALANCES |               |              |              |                |
|-------------------------------------------------------------------|---------------|--------------|--------------|----------------|
|                                                                   | {A}           | {B}          | {C}          | D={A-B-C}      |
| SCHOOL/SITE                                                       | Budget        | Expenditures | Encumbered   | Budget Balance |
| Bailey                                                            | 1,953,311.00  | 1,361,639.67 | 591,671.33   | -              |
| Baker                                                             | 228,685.80    | 14,549.71    | 212,075.29   | 2,060.80       |
| Bates                                                             | 38,200.00     | 31,086.88    | 713.12       | 6,400.00       |
| Blackburn                                                         | 540,171.00    | 215,802.36   | 81,910.64    | 242,458.00     |
| Boyd                                                              | 425,331.76    | 402,380.44   | 22,951.32    | -              |
| Brinkley                                                          | 1,163,329.00  | 436,586.73   | 664,630.27   | 62,112.00      |
| Callaway                                                          | 8,221,289.29  | 8,143,635.17 | 37,250.40    | 40,403.72      |
| Capital City                                                      | 778,113.93    | 758,903.29   | -            | 19,210.64      |
| Cardozo                                                           | 558,865.56    | 127,545.99   | 431,319.57   | -              |
| Career Development Center                                         | 500,000.00    | 467,820.25   | 20,500.00    | 11,679.75      |
| Casey                                                             | 217,713.66    | 171,390.17   | 46,323.49    | -              |
| Chastain                                                          | 1,056,583.20  | 434,406.47   | 570,096.73   | 52,080.00      |
| Clausell                                                          | 402,285.00    | 330,228.04   | 72,056.96    | -              |
| Dawson                                                            | 244,920.00    | 114,550.15   | 130,369.85   | -              |
| Forest Hill                                                       | 10,906,387.56 | 7,900,997.57 | 2,544,106.26 | 461,283.73     |
| Galloway                                                          | 91,114.69     | 71,114.69    | 20,000.00    | -              |
| Green                                                             | 996,687.34    | 996,687.34   | -            | -              |
| Hardy                                                             | 743,192.07    | 678,950.69   | 64,241.38    | -              |
| Isable                                                            | 140,508.00    | 13,965.00    | 126,543.00   | -              |
| Jim Hill                                                          | 2,908,138.94  | 2,140,489.35 | 249,311.80   | 518,337.79     |
| John Hopkins                                                      | 860,000.00    | 349,272.51   | 398,028.75   | 112,698.74     |
| Johnson                                                           | 350,000.00    | 274,116.70   | 55,979.30    | 19,904.00      |

| SCHOOL/SITE   | Budget       | Expenditures | Encumbered | Budget Balance |
|---------------|--------------|--------------|------------|----------------|
| Key           | 134,113.90   | 109,892.03   | 24,221.87  | -              |
| Kirksey       | 244,641.88   | 91,816.90    | 152,824.98 | -              |
| Lake          | 480,000.00   | 238,478.73   | 207,081.27 | 34,440.00      |
| Lanier        | 2,965,235.57 | 2,650,138.40 | 295,633.42 | 19,463.75      |
| Lee           | 449,415.00   | 448,461.40   | 953.60     | -              |
| Lester        | 203,500.00   | 33,357.50    | 151,862.50 | 18,280.00      |
| Marshall      | 533,122.00   | 504,872.67   | 20,610.07  | 7,639.26       |
| McLeod        | 768,536.00   | 28,311.97    | 685,888.03 | 54,336.00      |
| McWillie      | 175,825.98   | 51,557.70    | 124,268.28 | -              |
| Morrison      | 8,130.22     | 8,130.22     | -          | -              |
| Murrah        | 2,765,447.64 | 2,189,664.52 | 103,411.92 | 472,371.20     |
| North Jackson | 782,874.87   | 345,467.93   | 433,406.94 | 4,000.00       |
| Northwest     | 1,226,000.00 | 925,111.38   | 98,004.88  | 202,883.74     |
| Oak Forest    | 953,932.72   | 874,112.72   | 79,819.70  | 0.30           |
| Obama Magnet  | 108,972.59   | 106,378.66   | 2,593.93   | -              |
| Pecan Park    | 530,000.00   | 318,105.42   | 2,678.16   | 209,216.42     |
| Peeples       | 481,116.27   | 93,218.57    | 154,281.43 | 233,616.27     |
| Powell        | 1,233,600.73 | 524,786.49   | 650,254.24 | 58,560.00      |
| Power APAC    | 802,689.00   | 79,084.15    | 43,315.85  | 680,289.00     |
| Provine       | 2,732,777.86 | 2,146,471.39 | 146,968.09 | 439,338.38     |
| Raines        | 1,100,000.00 | 329,696.08   | 537,303.92 | 233,000.00     |
| Rowan         | 200,000.00   | 1,600.00     | _          | 198,400.00     |

| SCHOOL/SITE                                    | Budget        | Expenditures  | Encumbered    | Budget Balance |
|------------------------------------------------|---------------|---------------|---------------|----------------|
| Smith                                          | 408,000.00    | 303,045.07    | 98,954.93     | 6,000.00       |
| Spann                                          | 430,000.00    | 148,083.86    | 250.00        | 281,666.14     |
| Sykes                                          | 341,000.00    | 79,886.70     | 256,113.30    | 5,000.00       |
| Timberlawn                                     | 91,965.00     | 91,965.00     | -             | -              |
| Van Winkle                                     | 391,387.23    | 391,387.23    | -             | -              |
| Walton                                         | 472,845.51    | 326,902.25    | 145,943.26    | -              |
| Watkins                                        | 16,280.00     | 14,520.00     | -             | 1,760.00       |
| Whitten                                        | 2,337,547.00  | 1,944,020.20  | 391,126.80    | 2,400.00       |
| Wilkins                                        | 525,148.71    | 479,806.87    | 45,341.84     | -              |
| Wingfield                                      | 2,200,420.68  | 1,717,117.97  | 109,061.32    | 374,241.39     |
| Newell Field                                   | 400,000.00    | 176,839.31    | 223,160.69    | -              |
| Baseball/Softball Complex                      | 1,000,000.00  | 36,857.30     | 43,142.70     | 920,000.00     |
| Hughes Field                                   | 7,179,790.00  | 1,789,871.45  | 5,389,918.55  | -              |
| North Jackson Field                            | 800,000.00    | 80,821.65     | 74,526.00     | 644,652.35     |
| South Jackson Field                            | 580,186.00    | 454,257.37    | 125,928.63    | -              |
| Project Management                             |               |               | 93,249.62     |                |
|                                                | 508,248.00    | 414,998.38    | 93,249.62     | -              |
| Bond Issuance Fees deducted from Bond Proceeds | 346,250.00    | 346,250.00    | _             | _              |
|                                                | ·             | 2,2,20130     |               |                |
| Administration/UnAllocated                     | 2,608,084.14  | -             | -             | 2,608,084.14   |
| Total Allocation                               | 72,841,912.30 | 46,331,464.61 | 17,252,180.18 | 9,258,267.51   |