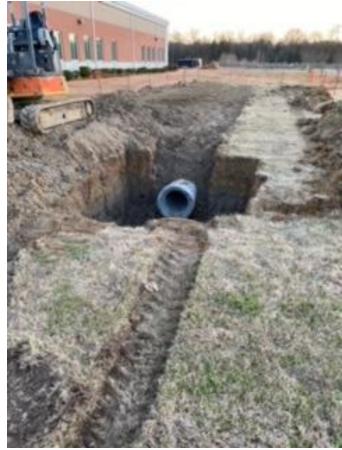

t Update
- Ribbon Cutting Events



#### **Construction Updates**

- Dawson Elementary
- Johnson Elementary
- ➤ Lake Elementary
- Raines Elementary
- > Sykes Elementary
- Walton Elementary
- Cardozo Middle
- Kirksey Middle

# **Dawson Elementary**

Before



After





## **Johnson Elementary**

#### Structural Repairs









# Johnson Elementary

Before

Structural Repairs

After







## **Johnson Elementary**

Before

Structural Repairs

After





## Lake Elementary

#### Restroom Renovations





## Lake Elementary

#### Classroom Millwork

Before After







# **Raines Elementary**







# **Sykes Elementary**









## Walton Elementary

#### Restroom Renovations







#### Cardozo Middle

#### Drainage Improvements









# Kirksey Middle

#### Drainage Improvements









## **Projected Board Action Timeline**

| Month      | School /Major Projects                          |
|------------|-------------------------------------------------|
| March 2022 | Wells APAC Renovations Newell Field Renovations |
| April 2022 | Baseball and Softball Fields                    |





Amount expended is 62.9% which is up from 56% from the Dec 7, 2021 update.

Amount expended was incorrectly reported as 68.8% on the Feb 1, 2022 update.



#### Bond Financial Update as of March 1, 2022

| JACKSON PUBLIC SCHOOLS 2018 BOND FUND SCHEDULE OF BUDGET BALANCES |               |              |              |                |
|-------------------------------------------------------------------|---------------|--------------|--------------|----------------|
|