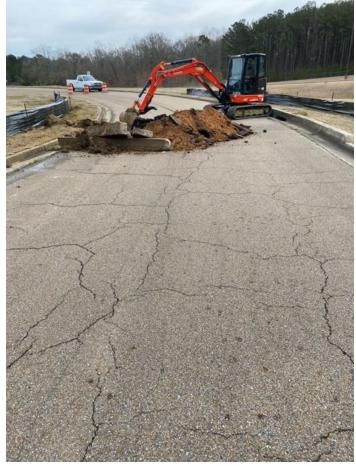

ion Dates on Remaining Projects
- Bond Financial Report Update
- Ribbon Cutting Events



#### **Construction Updates**

- Dawson Elementary
- Johnson Elementary
- ➤ Lake Elementary
- Raines Elementary
- > Sykes Elementary
- Walton Elementary
- Cardozo Middle
- Kirksey Middle

# **Dawson Elementary**

Before



After





## **Johnson Elementary**

#### Structural Repairs









# Johnson Elementary

Before

Structural Repairs

After







## **Johnson Elementary**

Before

Structural Repairs

After





## Lake Elementary

#### Restroom Renovations





## Lake Elementary

#### Classroom Millwork

Before After







# **Raines Elementary**







# **Sykes Elementary**









## Walton Elementary

#### Restroom Renovations







#### Cardozo Middle

#### Drainage Improvements









# Kirksey Middle

#### Drainage Improvements









## **Projected Board Action Timeline**

| Month      | School /Major Projects                          |
|------------|-------------------------------------------------|
| March 2022 | Wells APAC Renovations Newell Field Renovations |
| April 2022 | Baseball and Softball Fields                    |





Amount expended is 62.9% which is up from 56% from the Dec 7, 2021 update.

Amount expended was incorrectly reported as 68.8% on the Feb 1, 2022 update.



#### Bond Financial Update as of March 1, 2022

| JACKSON PUBLIC SCHOOLS 2018 BOND FUND SCHEDULE OF BUDGET BALANCES |               |              |              |                |
|-------------------------------------------------------------------|---------------|--------------|