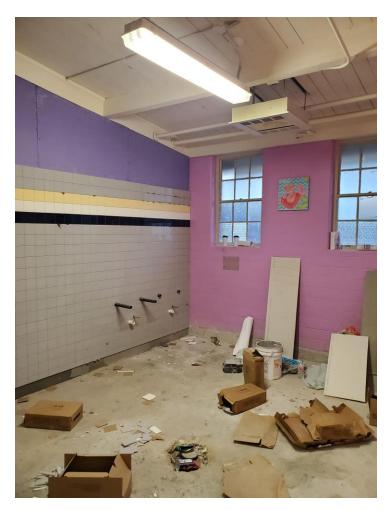

f Trustees Bond Update March 1, 2022



#### **Presentation Overview**

- Construction Updates
- Projected Board Action Dates on Remaining Projects
- Bond Financial Report Update
- Ribbon Cutting Events



#### **Construction Updates**

- Dawson Elementary
- Johnson Elementary
- ➤ Lake Elementary
- Raines Elementary
- > Sykes Elementary
- Walton Elementary
- Cardozo Middle
- Kirksey Middle

# **Dawson Elementary**

Before



After





## **Johnson Elementary**

#### Structural Repairs









# Johnson Elementary

Before

Structural Repairs

After







## **Johnson Elementary**

Before

Structural Repairs

After





## Lake Elementary

#### Restroom Renovations





## Lake Elementary

#### Classroom Millwork

Before After







# **Raines Elementary**







# **Sykes Elementary**









## Walton Elementary

#### Restroom Renovations







#### Cardozo Middle

#### Drainage Improvements









# Kirksey Middle

#### Drainage Improvements









## **Projected Board Action Timeline**

| Month      | School /Major Projects                          |
|------------|-------------------------------------------------|
| March 2022 | Wells APAC Renovations Newell Field Renovations |
| April 2022 | Baseball and Softball Fields                    |





Amount expended is 62.9% which is up from 56% from the Dec 7, 2021 update.

Amount expended was incorrectly reported as 68.8% on the Feb 1, 2022 update.



#### Bond Financial Update as of March 1, 2022

| JACKSON PUBLIC SCHOOLS 2018 BOND FUND SCHEDULE OF BUDGET BALANCES |               |              |              |