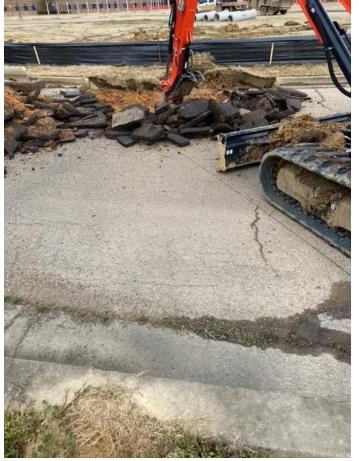

ction Dates on Remaining Projects
- Bond Financial Report Update
- Ribbon Cutting Events



#### **Construction Updates**

- Dawson Elementary
- Johnson Elementary
- ➤ Lake Elementary
- Raines Elementary
- > Sykes Elementary
- Walton Elementary
- Cardozo Middle
- Kirksey Middle

# **Dawson Elementary**

Before



After





## **Johnson Elementary**

#### Structural Repairs









# Johnson Elementary

Before

Structural Repairs

After







## **Johnson Elementary**

Before

Structural Repairs

After





## Lake Elementary

#### Restroom Renovations





## Lake Elementary

#### Classroom Millwork

Before After







# **Raines Elementary**







# **Sykes Elementary**









## Walton Elementary

#### Restroom Renovations







#### Cardozo Middle

#### Drainage Improvements









# Kirksey Middle

#### Drainage Improvements









## **Projected Board Action Timeline**

| Month      | School /Major Projects                          |
|------------|-------------------------------------------------|
| March 2022 | Wells APAC Renovations Newell Field Renovations |
| April 2022 | Baseball and Softball Fields                    |





Amount expended is 62.9% which is up from 56% from the Dec 7, 2021 update.

Amount expended was incorrectly reported as 68.8% on the Feb 1, 2022 update.



#### Bond Financial Update as of March 1, 2022

| JACKSON PUBLIC SCHOOLS 2018 BOND FUND SCHEDULE OF BUDGET BALANCES |               |              |              |                |
|-------------------------------------------------------------------|---------------|-------------