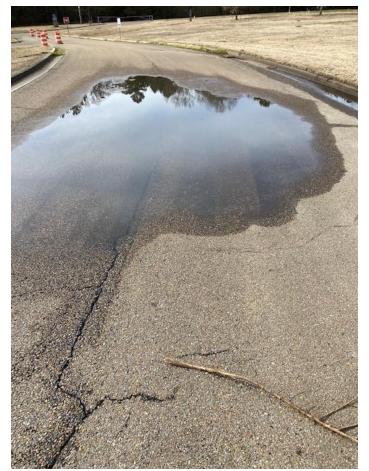

Action Dates on Remaining Projects
- Bond Financial Report Update
- Ribbon Cutting Events



#### **Construction Updates**

- Dawson Elementary
- Johnson Elementary
- ➤ Lake Elementary
- Raines Elementary
- > Sykes Elementary
- Walton Elementary
- Cardozo Middle
- Kirksey Middle

# **Dawson Elementary**

Before



After





## **Johnson Elementary**

#### Structural Repairs









# Johnson Elementary

Before

Structural Repairs

After







## **Johnson Elementary**

Before

Structural Repairs

After





## Lake Elementary

#### Restroom Renovations





## Lake Elementary

#### Classroom Millwork

Before After







# **Raines Elementary**







# **Sykes Elementary**









## Walton Elementary

#### Restroom Renovations







#### Cardozo Middle

#### Drainage Improvements









# Kirksey Middle

#### Drainage Improvements









## **Projected Board Action Timeline**

| Month      | School /Major Projects                          |
|------------|-------------------------------------------------|
| March 2022 | Wells APAC Renovations Newell Field Renovations |
| April 2022 | Baseball and Softball Fields                    |





Amount expended is 62.9% which is up from 56% from the Dec 7, 2021 update.

Amount expended was incorrectly reported as 68.8% on the Feb 1, 2022 update.



#### Bond Financial Update as of March 1, 2022

| JACKSON PUBLIC SCHOOLS 2018 BOND FUND SCHEDULE OF BUDGET BALANCES |               |              |              |                |
|-------------------------------------------------------------------|---------------|-----------