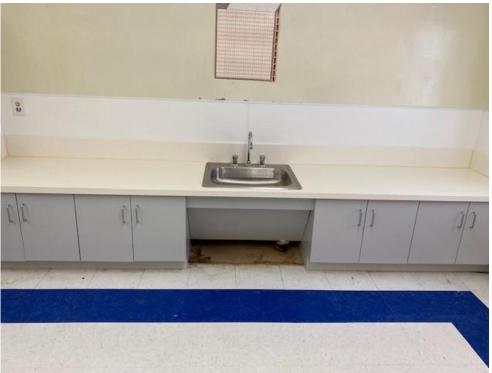

excellent education

# JPS Board of Trustees Bond Update March 1, 2022



#### **Presentation Overview**

- Construction Updates
- Projected Board Action Dates on Remaining Projects
- Bond Financial Report Update
- Ribbon Cutting Events



#### **Construction Updates**

- Dawson Elementary
- Johnson Elementary
- ➤ Lake Elementary
- Raines Elementary
- > Sykes Elementary
- Walton Elementary
- Cardozo Middle
- Kirksey Middle

# **Dawson Elementary**

Before



After





## **Johnson Elementary**

#### Structural Repairs









# Johnson Elementary

Before

Structural Repairs

After







## **Johnson Elementary**

Before

Structural Repairs

After





## Lake Elementary

#### Restroom Renovations





## Lake Elementary

#### Classroom Millwork

Before After







# **Raines Elementary**







# **Sykes Elementary**









## Walton Elementary

#### Restroom Renovations







#### Cardozo Middle

#### Drainage Improvements









# Kirksey Middle

#### Drainage Improvements









## **Projected Board Action Timeline**

| Month      | School /Major Projects                          |
|------------|-------------------------------------------------|
| March 2022 | Wells APAC Renovations Newell Field Renovations |
| April 2022 | Baseball and Softball Fields                    |





Amount expended is 62.9% which is up from 56% from the Dec 7, 2021 update.

Amount expended was incorrectly reported as 68.8% on the Feb 1, 2022 update.



#### Bond Financial Update as of March 1, 2022

| JACKSON PUBLIC SCHOOLS 2018 BOND FUND SCHEDULE OF BUDGET B