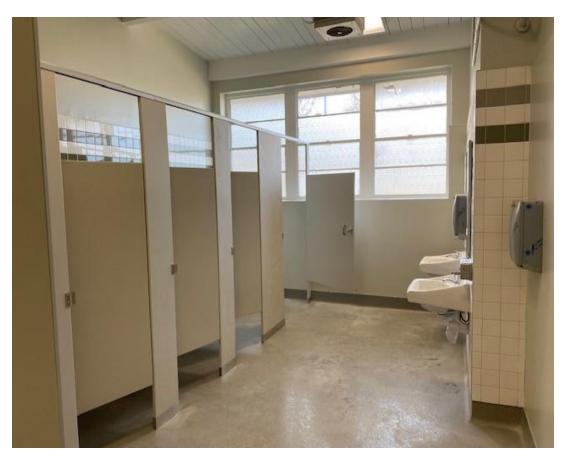

on Overview**

- Construction Updates
- Projected Board Action Dates on Remaining Projects
- Bond Financial Report Update
- Ribbon Cutting Events



#### **Construction Updates**

- Dawson Elementary
- Johnson Elementary
- ➤ Lake Elementary
- Raines Elementary
- > Sykes Elementary
- Walton Elementary
- Cardozo Middle
- Kirksey Middle

# **Dawson Elementary**

Before



After





## **Johnson Elementary**

#### Structural Repairs









# Johnson Elementary

Before

Structural Repairs

After







## **Johnson Elementary**

Before

Structural Repairs

After





## Lake Elementary

#### Restroom Renovations





## Lake Elementary

#### Classroom Millwork

Before After







# **Raines Elementary**







# **Sykes Elementary**









## Walton Elementary

#### Restroom Renovations







#### Cardozo Middle

#### Drainage Improvements









# Kirksey Middle

#### Drainage Improvements









## **Projected Board Action Timeline**

| Month      | School /Major Projects                          |
|------------|-------------------------------------------------|
| March 2022 | Wells APAC Renovations Newell Field Renovations |
| April 2022 | Baseball and Softball Fields                    |





Amount expended is 62.9% which is up from 56% from the Dec 7, 2021 update.

Amount expended was incorrectly reported as 68.8% on the Feb 1, 2022 update.



#### Bond Financial Update as of March 1, 2022

| JACKSON PUBLIC SCHOOLS 2018 BOND FUND SCHEDULE OF BUDGET BALANCES |               |              |              |                |
|----------------------------------------